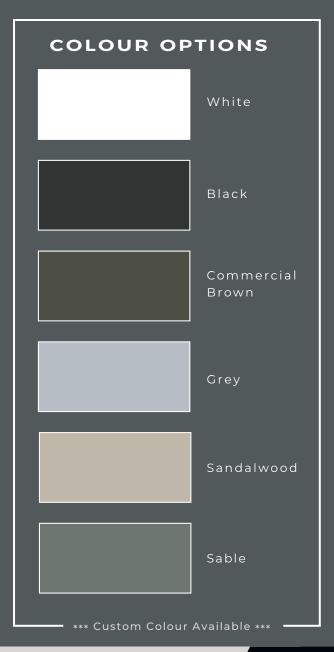

# FEATURES AND BENEFITS

- Provides a clean and uniform finish
- Eliminates the need for painting
- Fits standard angle iron
- Allows water to shed over, keeping it away from windows and doors
- Lightweight and easy to cut to any required size
- Features ventilation holes
- Available in 10' lengths with 20 per box
- Five standard colours & custom colours available
- Made with UV Protected PVC (same as windows and doors)
- Maintenance free