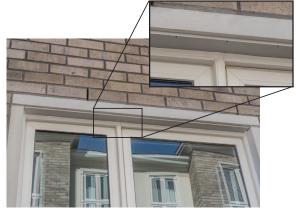

# FEATURES AND BENEFITS

- Provides a clean and uniform finish
- Eliminates the need for painting
- Fits standard angle iron
- Allows water to shed over, keeping it away from windows and doors
- Lightweight and easy to cut to any required size
- Features ventilation holes
- Available in 10' lengths with 20 per box
- Five standard colours & custom colours available
- Made with UV Protected PVC (same as windows and doors)
- Maintenance free

### SEE THE DIFFERENCE



Before Alliance Lintel Wrap



After Alliance Lintel Wrap

## WINDOW AND GARAGE DOOR APPLICATIONS





#### ALLIANCE LINTEL WRAP



114 Norfinch Dr. Unit # 6 North York, Ontario M3N 1X1 (647)-498-3038



3940 Gantz Rd. Suite D Grove City, OH 43123, USA (380)-214-8484

### john@alliancelintel.com







#### THE ALLIANCE ADVANTAGE

LINTEL WRAP



### Alliance Lintel Wrap

is a perfect solution to covering the unfinished surface of angle iron used in windows, door ways or garage door applications.

Installation is simple and straight forward.

Done by the contractor, Alliance Lintel Wrap is cut to the required size and is put onto the angle iron before being installed in the window or door way.

MADE IN NORTH AMERICA







## THE ALLIANCE ADVANTAGE





@ alliance\_lintel







john@alliancelintel.com