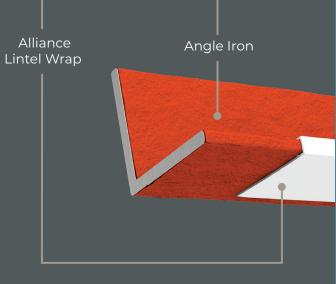

### Alliance Lintel Wrap

is a perfect solution to covering the unfinished surface of angle iron used in windows, door ways or garage door applications.

Installation is simple and straight forward.

Done by the contractor, Alliance Lintel Wrap is cut to the required size and is put onto the angle iron before being installed in the window or door way.