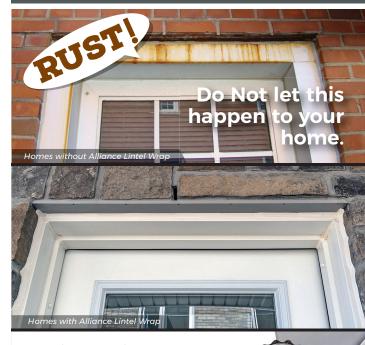

### SEE THE DIFFERENCE

Before Alliance Lintel Wrap

After Alliance Lintel Wrap

### Alliance Lintel Wrap

is a perfect solution to covering the unfinished surface of angle iron used in windows, door ways or garage door applications.

Installation is simple and straight forward.

Done by the contractor, Alliance Lintel Wrap is cut to the required size and is put onto the angle iron before being installed in the window or door way.