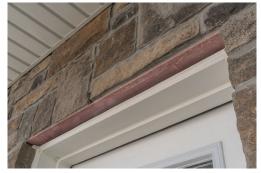

# FEATURES AND BENEFITS

- Provides a clean and uniform finish
- Eliminates the need for painting
- Fits standard angle iron
- Allows water to shed over, keeping it away from windows and doors
- Lightweight and easy to cut to any required size
- Features ventilation holes
- Available in 10' lengths with 20 per box
- Five standard colours & custom colours available
- Made with UV Protected PVC (same as windows and doors)
- Maintenance free

### SEE THE DIFFERENCE



Before Alliance Lintel Wrap



After Alliance Lintel Wrap

## WINDOW AND GARAGE DOOR APPLICATIONS





#### ALLIANCE LINTEL WRAP



114 Norfinch Dr. Unit # 6 North York, Ontario M3N 1X1 (647)-498-3038



3940 Gantz Rd. Suite D Grove City, OH 43123, USA (380)-214-8484

### john@alliancelintel.com







#### THE ALLIANCE ADVANTAGE

LINTEL WRAP



### Alliance Lintel Wrap

is a perfect solution to covering the unfinished surface of angle iron used in windows, door ways or garage door applications.

Installation is simple and straight forward.

Done by the contractor, Alliance Lintel Wrap is cut to the required size and is put onto the angle iron before being installed in the window or door way.

MADE IN NORTH AMERICA







## THE ALLIANCE ADVANTAGE





@ alliance\_lintel







john@alli