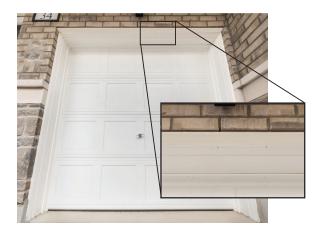

# FEATURES AND BENEFITS

- Provides a clean and uniform finish
- Eliminates the need for painting
- Fits standard angle iron
- Allows water to shed over, keeping it away from windows and doors
- Lightweight and easy to cut to any required size
- Features ventilation holes
- Available in 10' lengths with 20 per box
- Five standard colours & custom colours available
- Made with UV Protected PVC (same as windows and doors)
- Maintenance free

### SEE THE DIFFERENCE



Before Alliance Lintel Wrap



After Alliance Lintel Wrap

## WINDOW AND GARAGE DOOR APPLICATIONS





#### ALLIANCE LINTEL WRAP



114 Norfinch Dr. Unit # 6 North York, Ontario M3N 1X1 (647)-498-3038



3940 Gantz Rd. Suite D Grove City, OH 43123, USA (380)-214-8484

### john@alliancelintel.com







#### THE ALLIANCE ADVANTAGE

LINTEL WRAP



### Alliance Lintel Wrap

is a perfect solution to covering the unfinished surface of angle iron used in windows, door ways or garage door applications.

Installation is simple and straight forward.

Done by the contractor, Alliance Lintel Wrap is cut to the required size and is put onto the angle iron before being installed in the window or door way.

MADE IN NORTH AMERICA







## THE ALLIANCE ADVANTAGE





@ alliance\_lintel







john@alliancelintel.com