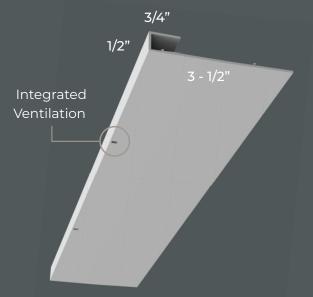

# FEATURES AND BENEFITS

- Provides a clean and uniform finish
- Eliminates the need for painting
- Fits standard angle iron
- Allows water to shed over, keeping it away from windows and doors
- Lightweight and easy to cut to any required size
- Features ventilation holes
- Available in 10' lengths with 20 per box
- Five standard colours & custom colours available
- Made with UV Protected PVC (same as windows and doors)
- Maintenance free