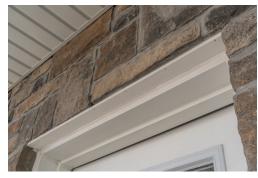

# FEATURES AND BENEFITS

- Provides a clean and uniform finish
- Eliminates the need for painting
- Fits standard angle iron
- Allows water to shed over, keeping it away from windows and doors
- Lightweight and easy to cut to any required size
- Features ventilation holes
- Available in 10' lengths with 20 per box
- Five standard colours & custom colours available
- Made with UV Protected PVC (same as windows and doors)
- Maintenance free

### SEE THE DIFFERENCE



Before Alliance Lintel Wrap



After Alliance Lintel Wrap

## WINDOW AND GARAGE DOOR APPLICATIONS





#### ALLIANCE LINTEL WRAP



114 Norfinch Dr. Unit # 6 North York, Ontario M3N 1X1 (647)-498-3038



3940 Gantz Rd. Suite D Grove City, OH 43123, USA (380)-214-8484

### john@alliancelintel.com







#### THE ALLIANCE ADVANTAGE

LINTEL WRAP



### Alliance Lintel Wrap

is a perfect solution to covering the unfinished surface of angle iron used in windows, door ways or garage door applications.

Installation is simple and straight forward.

Done by the contractor, Alliance Lintel Wrap is cut to the required size and is put onto the angle iron before being installed in the window or door way.

MADE IN NORTH AMERICA







## THE ALLIANCE ADVANTAGE





@ alliance\_lintel







john@alliancelintel.com