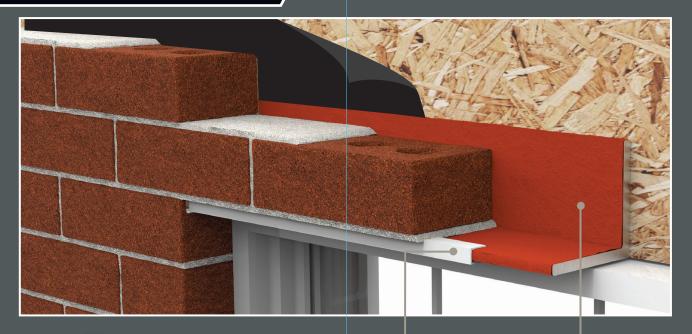

## WINDOW AND GARAGE DOOR APPLICATIONS

### Alliance Lintel Wrap

is a perfect solution to covering the unfinished surface of angle iron used in windows, door ways or garage door applications.

Installation is simple and straight forward.

Done by the contractor, Alliance Lintel Wrap is cut to the required size and is put onto the angle iron before being installed in the window or door way.